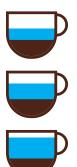

# **GET THE PERFECT TEXTURE TO** ENJOY YOUR CAFÉ MOCHA

1 sachet + 6 oz. water **RICH AND FLAVORFUL** 

1 sachet + 8 oz. water **SMOOTH AND CREAMY** 

1 sachet + 10 oz. water LIGHT AND FLAVORFUL